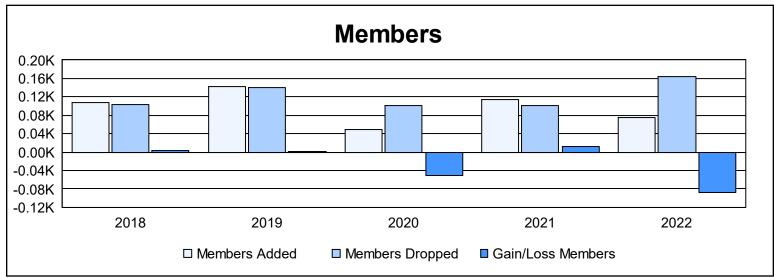

District 11 C2

As of June 2022 Cumulative

| Year      | New<br>Clubs | Dropped<br>Clubs | Gain/<br>Loss<br>Clubs | New<br>Members | Charter<br>Members | Reinstate<br>Members | Transfer<br>Members | Total<br>Member<br>Added | Total<br>Members<br>Dropped | Gain/<br>Loss<br>Members |
|-----------|--------------|------------------|------------------------|----------------|--------------------|----------------------|---------------------|--------------------------|-----------------------------|--------------------------|
| 2017-2018 | 0            | 1                | -1                     | 103            | 0                  | 3                    | 2                   | 108                      | 104                         | 4                        |
| 2018-2019 | 1            | 1                | 0                      | 99             | 24                 | 15                   | 5                   | 143                      | 141                         | 2                        |
| 2019-2020 | 0            | 0                | 0                      | 47             | 0                  | 1                    | 2                   | 50                       | 101                         | -51                      |
| 2020-2021 | 3            | 0                | 3                      | 59             | 52                 | 2                    | 2                   | 115                      | 102                         | 13                       |
| 2021-2022 | 0            | 1                | -1                     | 71             | 0                  | 0                    | 5                   | 76                       | 164                         | -88                      |
| Average   | 1            | 1                | 0                      | 76             | 15                 | 4                    | 3                   | 98                       | 122                         | -24                      |